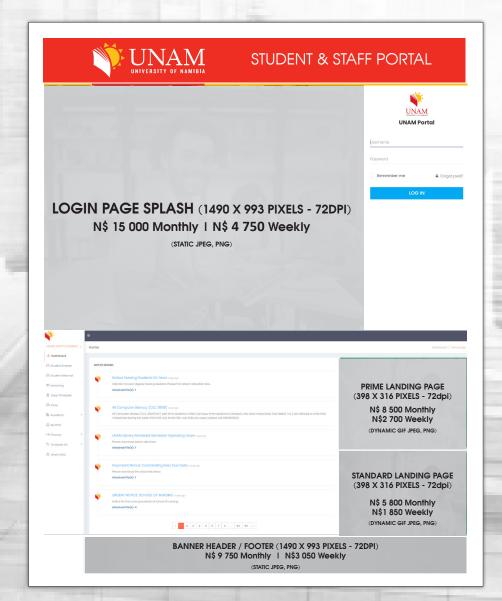

## UNAM Portal Advertising Rates

UNAM Portal is an internal information disseminate platform crucial to the University's academic and social engagement. It is the sole platform which links the entire university population with a reach of more than 1.3 million views annually, which includes students, staff, tutors and external examiners. The portal holds students assignments, financial matters, general information, academic progress as well as selected daily staff functions.

Inceptus provides you customisable advertising packages that effortlessly reach your target audience with precision and speed.

With more hits than busiest websites in the country, we tailor make your target market for maximum impact and this is why.